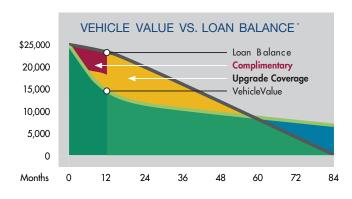

# WALKAWAY® OFFERS FOUR UPGRADE OPTIONS FOR THE FLEXIBILITY YOU NEED ON A LOAN OR LEASE.

The average loan today takes five to seven years to pay off. You could spend more than half that time 'upside down' on your loan – leaving you vulnerable in the event of life changing circumstances.

\*Graph is for illustrative purposes only.

WALKAWAY gives you the confidence you need when making a long-term financial commitment. Return your vehicle and walk away from negative equity — keeping your credit rating and savings intact!